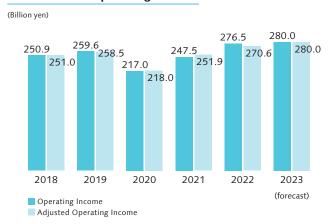

Consolidated Revenue: ¥2,970.1 billion (January 1 to December 31, 2022)

(including excise taxes)

Consolidated Operating Income: ¥276.5 billion (January 1 to December 31, 2022)

### **Consolidated Operating Income**