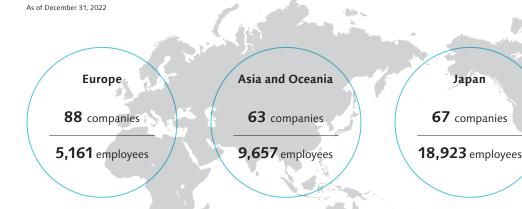

# Number of Group Companies/Employees by Region

Americas

**52** companies

**7,144** employees

Suntory Holdings Limited Corporate Brand Strategy Department https://www.suntory.com

Published April 2023

(35%)