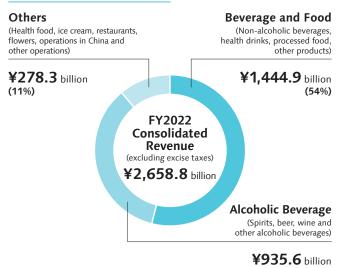

# **Suntory Group**

Group companies: 270 (as of December 31, 2022)

Employees: 40,885 (as of December 31, 2022)

Consolidated Revenue: ¥2,658.8 billion (January 1 to December 31, 2022)

(excluding excise taxes)

# Sales by Business Segment