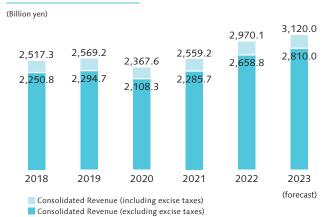

# **Suntory Group**

Group companies: 270 (as of December 31, 2022)

Employees: 40,885 (as of December 31, 2022)

Consolidated Revenue: ¥2,658.8 billion (January 1 to December 31, 2022)

(excluding excise taxes)

Consolidated Revenue: ¥2,970.1 billion (January 1 to December 31, 2022)

(including excise taxes)

Consolidated Operating Income: ¥276.5 billion (January 1 to December 31, 2022)

# **Consolidated Revenue**