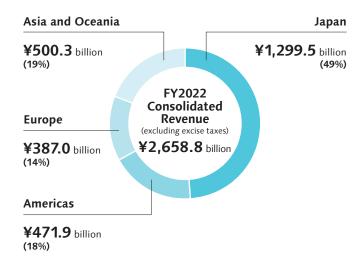

# **Suntory Group**

Group companies: 270 (as of December 31, 2022)

Employees: 40,885 (as of December 31, 2022)

Consolidated Revenue: ¥2,658.8 billion (January 1 to December 31, 2022)

(excluding excise taxes)

# Sales by Area